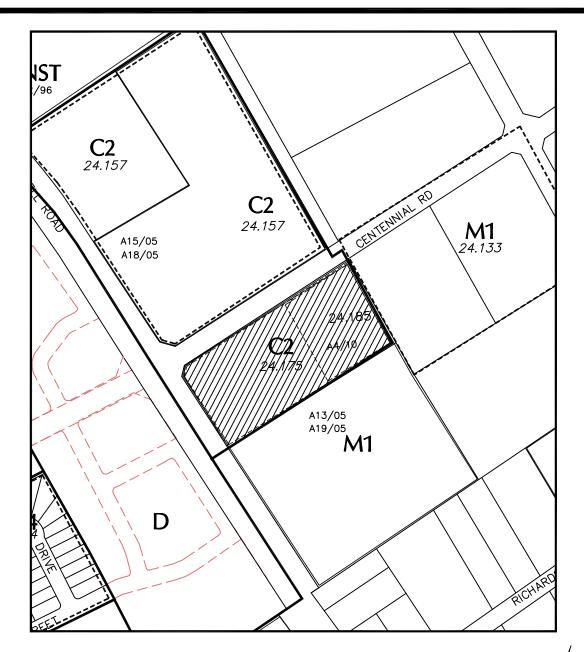

SCHEDULE 'A'
TOWN OF ORANGEVILLE
ZONING BY-LAW 22-90

SCHEDULE "A" TO BY-LAW NO. 81-2012

PASSED THE 24th DAY OF September, 2012

Signed by R. Adams

MAYOR

LANDS TO BE REZONED FROM GENERAL INDUSTRIAL (M1) ZONE, S.P. 24.175 AND 24.185 TO NEIGHBOURHOOD COMMERCIAL (C2) ZONE, S.P. 24.175 AND 24.185

Signed by C. Johns

**CLERK** 

**ZONING MAP NO. D2**