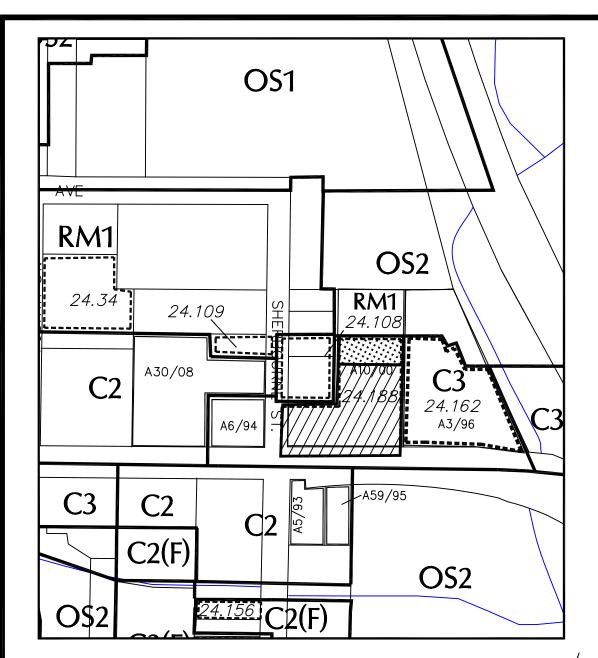

## NOW THEREFORE THE MUNICIPAL COUNCIL OF THE CORPORATION OF THE TOWN OF ORANGEVILLE ENACTS AS FOLLOWS:

- 1. THAT Zoning Map B4 is hereby amended in accordance with Schedule "A" hereto;
- 2. AND THAT Section 24 of By-law 22-90, as amended, is hereby further amended by adding the following thereto:
  - "24.188 Notwithstanding the provisions of Section 16.1 (Permitted Uses), a "pharmacy or drug store" shall also be permitted in conjunction with the other uses permitted on the property municipally known as 25 Broadway and zoned Service Commercial (C3) zone, special provision 24.188.

Notwithstanding Section 2 (Definitions) the following definition shall apply to the lands zoned Service Commercial (C3) zone, special provision 24.188:

"PHARMACY OR DRUG STORE" means a retail store in which prescription drugs are dispensed and in which, among other things, non-prescription medicines, health and beauty products, and associated sundry items, may be sold."

SCHEDULE "A" TO BY-LAW NO. 71-2010

PASSED THE 9th DAY OF 2010

Signed by R. Adams

**MAYOR** 

Signed by C. Johns

SPECIAL PROVISION 24.188 TO BE ADDED TO SUBJECT LANDS

LANDS TO BE REZONED FROM OPEN SPACE CONSERVATION (OS2) ZONE TO SERVICE COMMERCIAL (C3) ZONE, S.P. 24.188

**ZONING MAP NO. B4**